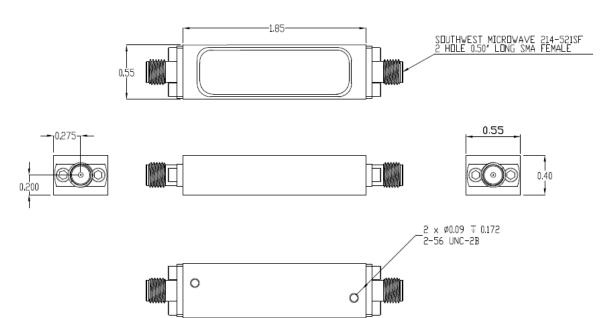

#### Features

- Low Insertion Loss
- High Attenuation
- Compact Size
- Hermetic Package
- SMA Connector Mount

**Electrical Specifications** 

| Parameter                   | Unit | Specification                |
|-----------------------------|------|------------------------------|
| Center Frequency (Fc)       | MHz  | 425.5                        |
| Passband                    | MHz  | 401 ~ 450                    |
| Passband Insertion Loss     | dB   | 2.5 max                      |
| Passband Ripple             | dB   | 1.5 (p-p) max                |
| Passband Return Loss        | dB   | 15.0 dB min                  |
| Rejection bands             | dB   | 20 min @ 463MHz              |
| Input Power                 | Watt | 2CW max                      |
| In / Out Impedance          | Ohms | 50                           |
| Operating Temperature Range | O°   | -40 to +85                   |
| Dimensions                  | inch | 1.85 x 0.55 x 0.4(L x W x H) |

#### Mechanical Drawing