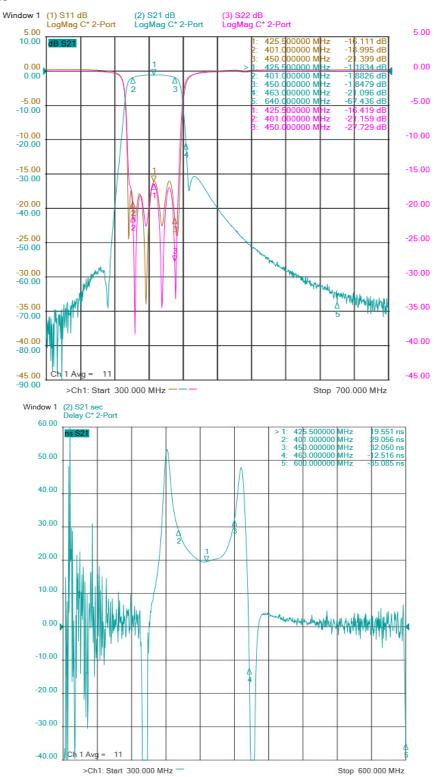

#### Features

- Low Insertion Loss
- High Attenuation
- Compact Size
- Hermetic Package
- SMA Connector Mount

**Electrical Specifications** 

| Parameter                   | Unit | Specification                |
|-----------------------------|------|------------------------------|
| Center Frequency (Fc)       | MHz  | 425.5                        |
| Passband                    | MHz  | 401 ~ 450                    |
| Passband Insertion Loss     | dB   | 2.5 max                      |
| Passband Ripple             | dB   | 1.5 (p-p) max                |
| Passband Return Loss        | dB   | 15.0 dB min                  |
| Rejection bands             | dB   | 20 min @ 463MHz              |
| Input Power                 | Watt | 2CW max                      |
| In / Out Impedance          | Ohms | 50                           |
| Operating Temperature Range | O°   | -40 to +85                   |
| Dimensions                  | inch | 1.85 x 0.55 x 0.4(L x W x H) |

### **Electrical Response**