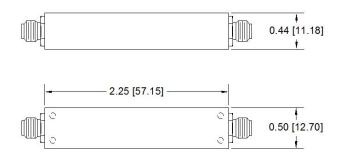

### Mechanical Drawing:

Outline

L Band Lumped Element Filter

Rev1-- Revision Date: June 27 2019

# **Electrical Specifications**

| Parameter                             | Unit | Specification                      |
|---------------------------------------|------|------------------------------------|
| Center Frequency (Fc)                 | MHz  | 720                                |
| Passband                              | MHz  | 520 ~ 920                          |
| Insertion Loss @ Fc                   | dB   | 2.0 max                            |
| Group Delay variation across passband | ns   | 4.0 max                            |
| Return Loss in Passband               | dB   | 18.0 dB min                        |
| Rejection bands                       | dB   | 5 min @ 325MHz<br>35 min @ 1310MHz |
| Input Power                           | Watt | 1.0 CW max                         |
| In / Out Impedance                    | Ohm  | 50                                 |
| Operating Temperature Range           | °C   | 0 to +50                           |
| Dimension                             | inch | 2.25 X 0.50 X 0.44                 |
| Connector                             | -    | SMA-F                              |
| RoHS                                  | -    | Yes                                |