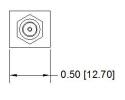

### Mechanical Drawing:

Outline

L Band Lumped Element Filter

Rev1-- Revision Date: June 27 2019

# **Electrical Specifications**

| Parameter                             | Unit | Specification                      |
|---------------------------------------|------|------------------------------------|
| Center Frequency (Fc)                 | MHz  | 720                                |
| Passband                              | MHz  | 520 ~ 920                          |
| Insertion Loss @ Fc                   | dB   | 2.0 max                            |
| Group Delay variation across passband | ns   | 4.0 max                            |
| Return Loss in Passband               | dB   | 18.0 dB min                        |
| Rejection bands                       | dB   | 5 min @ 325MHz<br>35 min @ 1310MHz |
| Input Power                           | Watt | 1.0 CW max                         |
| In / Out Impedance                    | Ohm  | 50                                 |
| Operating Temperature Range           | °C   | 0 to +50                           |
| Dimension                             | inch | 2.25 X 0.50 X 0.44                 |
| Connector                             | -    | SMA-F                              |
| RoHS                                  | -    | Yes                                |