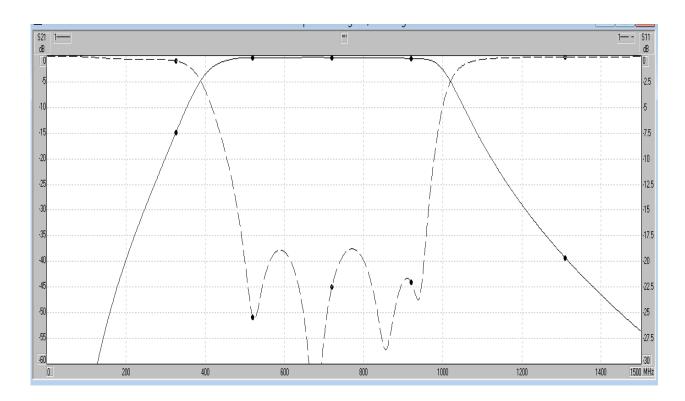

# **Electrical Specifications**

| Parameter                             | Unit | Specification                      |
|---------------------------------------|------|------------------------------------|
| Center Frequency (Fc)                 | MHz  | 720                                |
| Passband                              | MHz  | 520 ~ 920                          |
| Insertion Loss @ Fc                   | dB   | 2.0 max                            |
| Group Delay variation across passband | ns   | 4.0 max                            |
| Return Loss in Passband               | dB   | 18.0 dB min                        |
| Rejection bands                       | dB   | 5 min @ 325MHz<br>35 min @ 1310MHz |
| Input Power                           | Watt | 1.0 CW max                         |
| In / Out Impedance                    | Ohm  | 50                                 |
| Operating Temperature Range           | °C   | 0 to +50                           |
| Dimension                             | inch | 2.25 X 0.50 X 0.44                 |
| Connector                             | -    | SMA-F                              |
| RoHS                                  | -    | Yes                                |

## Electrical Response