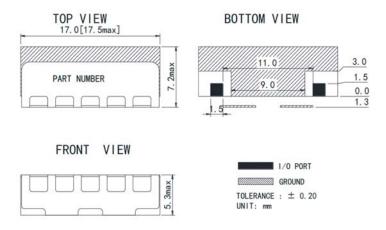

|
| Insertion Loss in Passband     | dB   | 2.0 max (1.4 @ 25C 1.6 over temp typ.) |
| Ripple in Passband             | dB   | 0.8 max                                |
| Return Loss (VSWR) in Passband | dB   | 10 min                                 |
| Attenuation                    | dB   | 60 min @ 1626.5 ~ 1675 MHz             |
| In/Out Impedance               | Ohm  | 50                                     |
| Input Average Power            | dBm  | 4 max                                  |
| Operating Temperature Range    | °C   | -30 ~ +85                              |
| ROHS                           | -    | Yes                                    |
| Dimensions                     | mm   | 17.5 x 7.2 x 5.3 (L x W x H) max       |

## Mechanical Drawing



Page 1 of 1