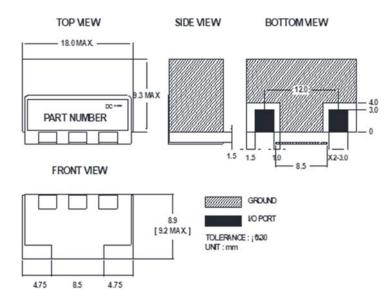

and Frequency Range       | MHz  | 1565.42 ~ 1585.42              |
| Insertion Loss in Passband     | dB   | 1.2 max                        |
| Ripple in Passband             | dB   | 0.5 max                        |
| Return Loss (VSWR) in Passband | dB   | 14 min                         |
| Attenuation                    | dB   | 30 min @ Fc ± 100 MHz          |
| In/Out Impedance               | Ohm  | 50                             |
| Input Average Power            | W    | 3 max                          |
| Operating Temperature Range    | °C   | -30 ~ +85                      |
| ROHS                           | -    | Yes                            |
| Dimensions                     | mm   | 18 x 9.3 x 9.2 (L x W x H) max |

Descriptions

with metal cover.

## Mechanical Drawing



Document No. 008-0256-0

Pag 1 of 1