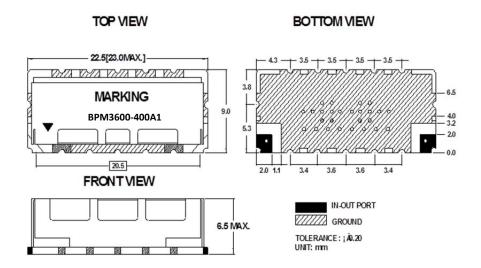

#### Mechanical Drawing

### **Electrical Specifications**

| Parameter                      | Unit | Specification                |
|--------------------------------|------|------------------------------|
| Center Frequency               | MHz  | 3600                         |
| Passband Frequency Range       | MHz  | 3400 ~ 3800                  |
| Insertion Loss in Passband     | dB   | 2.5 max                      |
| Ripple in Passband             | dB   | 1.5 max                      |
| Return Loss (VSWR) in Passband | dB   | 15 min                       |
| Attenuation                    | dB   | 20 min @ Fc ± 300 MHz        |
| In/Out Impedance               | Ohm  | 50                           |
| Input Average Power            | W    | 5 max                        |
| Operating Temperature Range    | °C   | -40 ~ +85                    |
| ROHS                           | -    | Yes                          |
| Dimensions                     | mm   | 22.5 x 9.0 x 6.5 (L x W x H) |