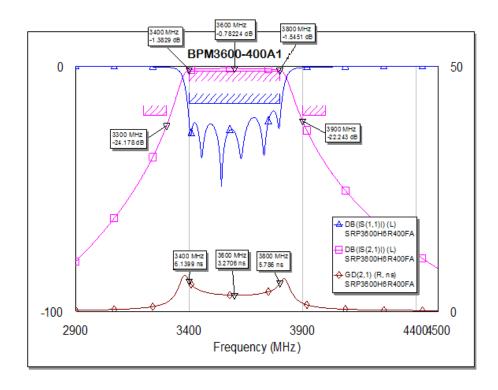

### Electrical Response

### **Electrical Specifications**

| Parameter                      | Unit | Specification                |
|--------------------------------|------|------------------------------|
| Center Frequency               | MHz  | 3600                         |
| Passband Frequency Range       | MHz  | 3400 ~ 3800                  |
| Insertion Loss in Passband     | dB   | 2.5 max                      |
| Ripple in Passband             | dB   | 1.5 max                      |
| Return Loss (VSWR) in Passband | dB   | 15 min                       |
| Attenuation                    | dB   | 20 min @ Fc ± 300 MHz        |
| In/Out Impedance               | Ohm  | 50                           |
| Input Average Power            | W    | 5 max                        |
| Operating Temperature Range    | °C   | -40 ~ +85                    |
| ROHS                           | -    | Yes                          |
| Dimensions                     | mm   | 22.5 x 9.0 x 6.5 (L x W x H) |