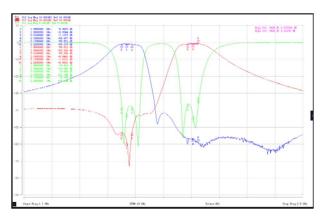

## **Ceramic Multiplexers**



duplexer and multiplexers are suitable for use in UHF, 5G and satellite communications. The filters exhibit low insertion loss, excellent attenuation and good power handling in a small footprint. These made in America multiplexers are available in monoblock, ceramic waveguide and combination of both formats.

MCV Microwave surface mount ceramic





#### DPM1995-2185-30A1





### MPMW3-001A1









# **Ceramic Multiplexers**

## MPMW4-001A1 (1750/1845/2065/3550MHz)













#### **Contact Us**

Contact Engineering with your electrical Specifications for a quote

sales@mcv-microwave.com