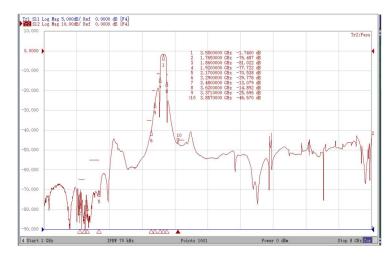

## **Ceramic Multiplexers**



duplexer and multiplexers are suitable for use in UHF, 5G and satellite communications. The filters exhibit low insertion loss, excellent attenuation and good power handling in a small footprint. These made in America multiplexers are available in monoblock, ceramic waveguide and combination of both formats.

MCV Microwave surface mount ceramic





#### DPM1995-2185-30A1





### MPMW3-001A1









# **Ceramic Multiplexers**

## MPMW4-001A1 (1750/1845/2065/3550MHz)













#### **Contact Us**

Contact Engineering with your electrical Specifications for a quote

sales@mcv-microwave.com