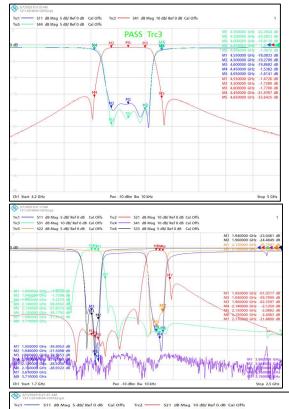

## **Ceramic Multiplexers**



duplexer and multiplexers are suitable for use in UHF, 5G and satellite communications. The filters exhibit low insertion loss, excellent attenuation and good power handling in a small footprint. These made in America multiplexers are available in monoblock, ceramic waveguide and combination of both formats.

MCV Microwave surface mount ceramic





#### DPM1995-2185-30A1





### MPMW3-001A1









# **Ceramic Multiplexers**

## MPMW4-001A1 (1750/1845/2065/3550MHz)













#### **Contact Us**

Contact Engineering with your electrical Specifications for a quote

sales@mcv-microwave.com