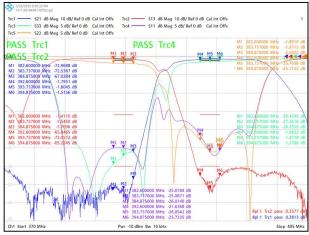

## **Ceramic Multiplexers**



duplexer and multiplexers are suitable for use in UHF, 5G and satellite communications. The filters exhibit low insertion loss, excellent attenuation and good power handling in a small footprint. These made in America multiplexers are available in monoblock, ceramic waveguide and combination of both formats.

MCV Microwave surface mount ceramic





#### DPM1995-2185-30A1





### MPMW3-001A1









# **Ceramic Multiplexers**

## MPMW4-001A1 (1750/1845/2065/3550MHz)













#### **Contact Us**

Contact Engineering with your electrical Specifications for a quote

sales@mcv-microwave.com