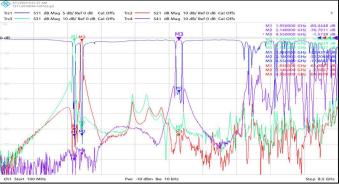

## **Ceramic Multiplexers**



duplexer and multiplexers are suitable for use in UHF, 5G and satellite communications. The filters exhibit low insertion loss, excellent attenuation and good power handling in a small footprint. These made in America multiplexers are available in monoblock, ceramic waveguide and combination of both formats.

MCV Microwave surface mount ceramic





#### DPM1995-2185-30A1





### MPMW3-001A1









# **Ceramic Multiplexers**

## MPMW4-001A1 (1750/1845/2065/3550MHz)













#### **Contact Us**

Contact Engineering with your electrical Specifications for a quote

sales@mcv-microwave.com