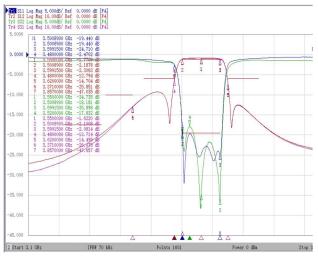

## **Ceramic Multiplexers**



duplexer and multiplexers are suitable for use in UHF, 5G and satellite communications. The filters exhibit low insertion loss, excellent attenuation and good power handling in a small footprint. These made in America multiplexers are available in monoblock, ceramic waveguide and combination of both formats.

MCV Microwave surface mount ceramic





#### DPM1995-2185-30A1





### MPMW3-001A1









# **Ceramic Multiplexers**

## MPMW4-001A1 (1750/1845/2065/3550MHz)













#### **Contact Us**

Contact Engineering with your electrical Specifications for a quote

sales@mcv-microwave.com