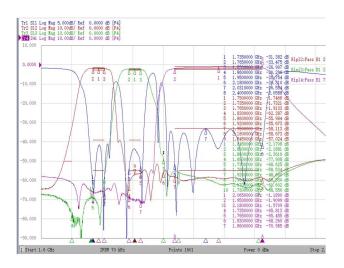

## **Ceramic Multiplexers**



duplexer and multiplexers are suitable for use in UHF, 5G and satellite communications. The filters exhibit low insertion loss, excellent attenuation and good power handling in a small footprint. These made in America multiplexers are available in monoblock, ceramic waveguide and combination of both formats.

MCV Microwave surface mount ceramic





#### DPM1995-2185-30A1





### MPMW3-001A1









# **Ceramic Multiplexers**

## MPMW4-001A1 (1750/1845/2065/3550MHz)













#### **Contact Us**

Contact Engineering with your electrical Specifications for a quote

sales@mcv-microwave.com