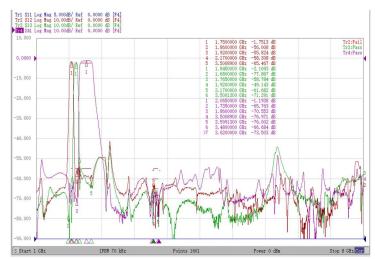

## **Ceramic Multiplexers**



duplexer and multiplexers are suitable for use in UHF, 5G and satellite communications. The filters exhibit low insertion loss, excellent attenuation and good power handling in a small footprint. These made in America multiplexers are available in monoblock, ceramic waveguide and combination of both formats.

MCV Microwave surface mount ceramic





#### DPM1995-2185-30A1





### MPMW3-001A1









# **Ceramic Multiplexers**

## MPMW4-001A1 (1750/1845/2065/3550MHz)













#### **Contact Us**

Contact Engineering with your electrical Specifications for a quote

sales@mcv-microwave.com